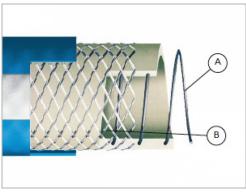

## **PLUTONE MILK**

Colour: inside white, outside light blue with a white stripe

Temperature range: -35°C + 100°C -30°F + 212°F

Features: TPV rubber hose (PP/EPDM) reinforced with an harmonic steel spiral and one ply of high tenacity polyester fabric. Very flexible and easy to handle it featuresan extreme lightness coupled with toughness in operation. Can be cleaned with steam to ensure maximum safety. Recyclable, ensure environment protection. More resistant than vulcanized rubber to ageing, ozone and atmospherical agents. Abrasion resistant cover to maximise duration.

C) PP/EPDM food grade compound