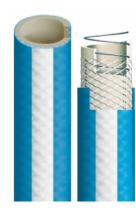

## **PLUTONE MILK**

Colour: inside white, outside light blue with a white stripe

Temperature range: -35°C + 100°C -30°F + 212°F

Features: TPV rubber hose (PP/EPDM) reinforced with an harmonic steel spiral and one ply of high tenacity polyester fabric. Very flexible and easy to handle it featuresan extreme lightness coupled with toughness in operation. Can be cleaned with steam to ensure maximum safety. Recyclable, ensure environment protection. More resistant than vulcanized rubber to ageing, ozone and atmospherical agents. Abrasion resistant cover to maximise duration.