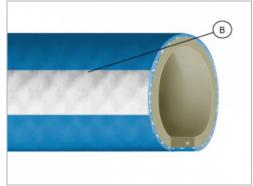

## **PLUTONE MILK**

Colour: inside white, outside light blue with a white stripe

Temperature range: -35°C + 100°C -30°F + 212°F

Features: TPV rubber hose (PP/EPDM) reinforced with an harmonic steel spiral and one ply of high tenacity polyester fabric. Very flexible and easy to handle it featuresan extreme lightness coupled with toughness in operation. Can be cleaned with steam to ensure maximum safety. Recyclable, ensure environment protection. More resistant than vulcanized rubber to ageing, ozone and atmospherical agents. Abrasion resistant cover to maximise duration.

C) PP/EPDM food grade compound